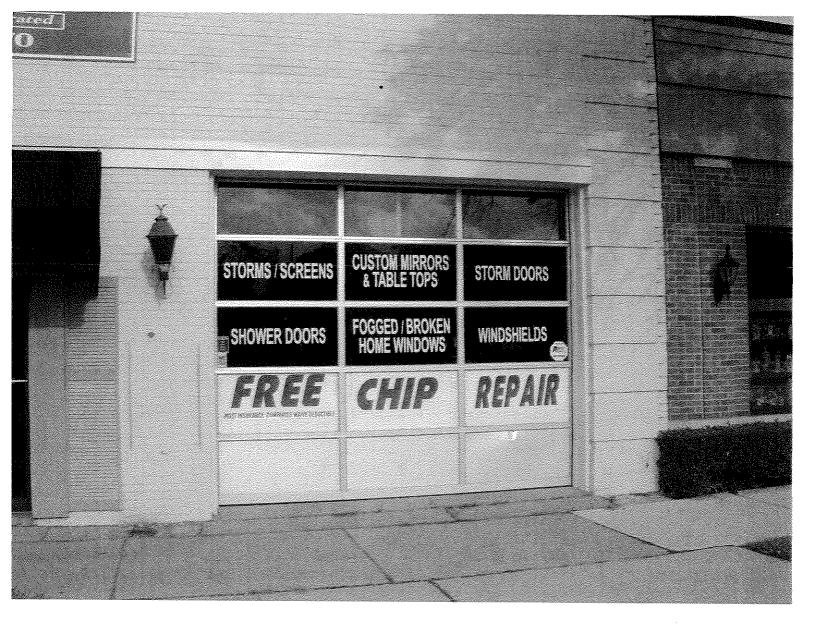

The applicant stated that the new use is the same as the existing use of the building which is Pointes Glass. On August 8, 2011, I met with Michael O'Brien, the owner of Pointes Glass Company, who is the current occupant of the subject building. The property is currently being used as office and storage for a glass repair shop with most of the work being done off-site. I did not observe any manufacturing activity, equipment or tools at the time of my visit. One small table saw was observed, however Mr. O'Brien could not remember the last time it had been used.

Based on upon information provided and inspection of the current use the proposed business, with the planer, table saw, radial arm saw and drills is more intense use. It is recommended that Section 50-370(7) not be interpreted to allow uses that necessitate machinery typically involved in manufacturing.