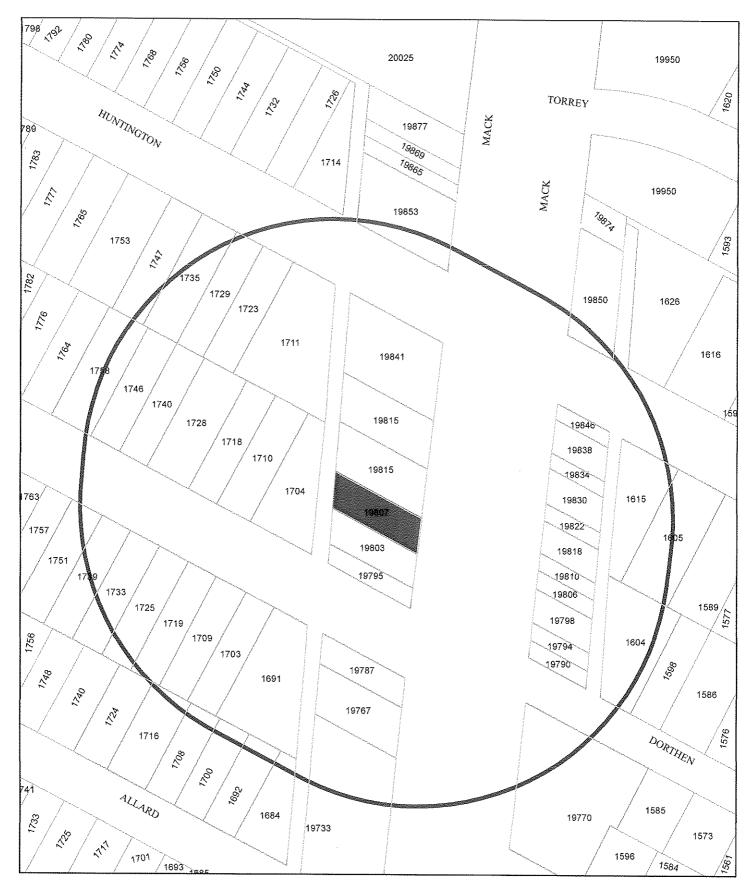

### AFFIDAVIT OF PROPERTY OWNERS NOTIFIED

Re: 19807 Mack Avenue Darlene Munroe

State of Michigan )

) ss. County of Wayne )

I HEREBY CERTIFY that the notice of Hearing was duly mailed First Class Mail on July 27, 2011 to the following property owners within a 300 foot radius of the above property in accordance with the provisions of the 2007 City Code of Grosse Pointe Woods. A Hearing fee of \$250.00 has been received and acknowledged with check # 700507.

Lisa Kay Hathaway

**City Clerk** 

See attached document for complete list.

COPYRIGHT 1999 - 2011, THE CITY OF GROSSE POINTE WOODS, MI\* COPYRIGHT 1999 - 2011, WAYNE COUNTY, MI\* COPYRIGHT 1999 - 2011, ANDERSON, ECKSTEIN AND WESTRICK, INC.\* \*ALL RIGHTS RESERVED