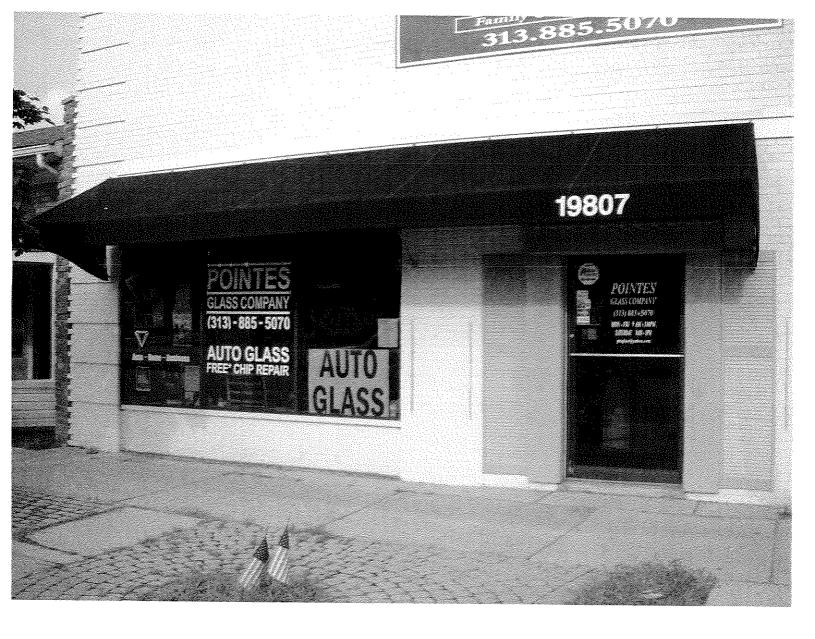

The building has been used for many years as a glass and window company previously known as IXL Glass, now doing business as Grosse Pointe Glass. It is unclear at this time whether IXL Glass operated as a permitted use in the Commercial C district or as a non-conforming use. I find that issue irrelevant since the new proposed use is different and appears to be more intensive than the current use with respect to either light carpentry work or light manufacturing work. In my opinion, the question in this case is a matter of degree.

This block of Mack Avenue, between Huntington and Manchester is currently occupied by Sherwin Williams Paint, The Mack Avenue Diner, George Koutier Jewelry, and Chicken Shack, and all are permitted uses in the district. Single family residential is to the west.

The applicant stated that the new use is the same as the existing use of the building which is Pointes Glass. On August 8, 2011, I met with Michael O'Brien, the owner of Pointes Glass Company, who is the current occupant of the subject building. The property is currently being used as office and storage for a glass repair shop with most of the work being done off-site. I did not observe any manufacturing activity, equipment or tools at the time of my visit. One small table saw was observed, however Mr. O'Brien could not remember the last time it had been used.